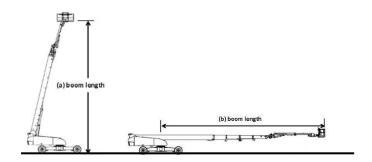

## Notes:

- 1) Note: a vertical lift with a jib (i.e. a hinged, luffing member) is classed as a boom type EWP.
- 2) The boom length of an elevating work platform is the greater of:
  - a) The vertical distance from the floor of the platform to the support surface at its maximum height; or
  - b) The nominal reach, measured horizontally, from the centre point of rotation to the outer edge of the platform in its most extended position.